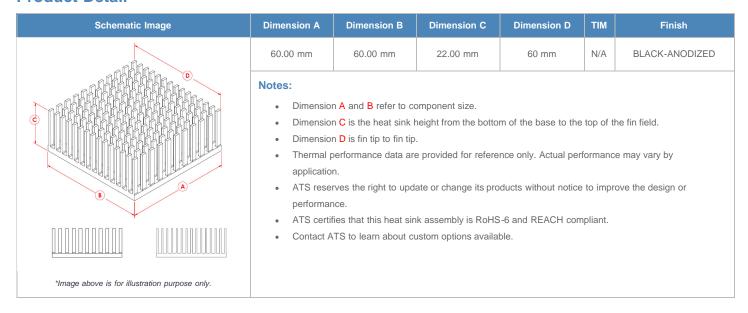

### ATS060060022-PF-16U

Description: 60.00 x 60.00 x 22.00 mm BGA Heat Sink (High Aspect Ratio Ext.) Custom Pin Fin

Heat Sink Type: Custom Pin Fin

Heat Sink Attachment: N/A
Equivalent Part Number: N/A

\*Image above is for illustration purpose only.

## **Product Detail**